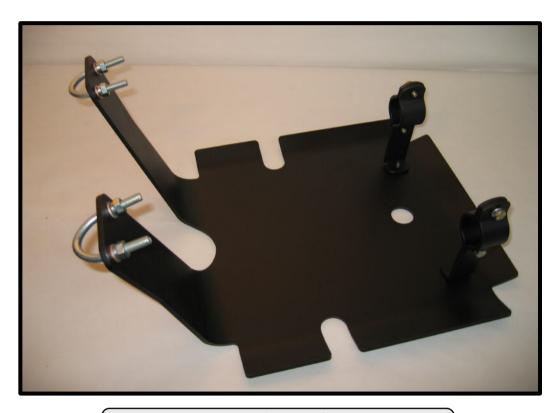

## Ural Accessories

## Engine Sump Guard

## P/N RW900130 A

3/16" tempered aluminum construction - formed sides curl around header pipes helping to shield pipes from contact. Design allows sump guard to move slightly under contact - thus absorbing shock and protecting frame and engine main case from twisting and crushing forces. Design theory is: it's better to have the guard absorb contact forces than the engine and frame - also aluminum spreads contact forces over a wide area compared to steel plate. Frame down tube clamps will "give" under hard contact - again absorbing contact pressure. Sump Guard is matt black powder coated, Drain plug access hole provided. Comes with U bolt clamps & rear mounting hardware.